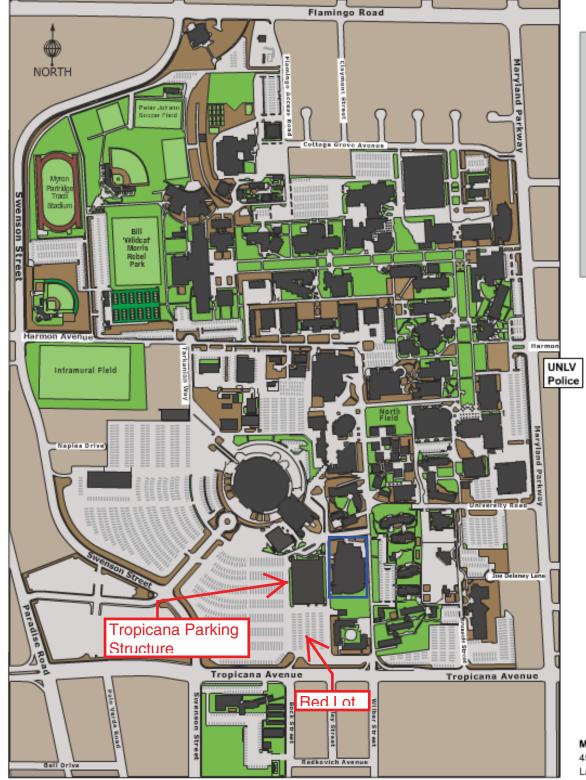

## **Parking Legend**

| Show Parking:   None      | I O AII               |  |
|---------------------------|-----------------------|--|
| Student Parking           | Faculty/Staff Parking |  |
| Resident Parking          | Metered Parking       |  |
| O Pay Space Parking       | No Permit Required    |  |
| O Handicap Parking        | Reserved Parking      |  |
| Show Additional Info.:    |                       |  |
| CAT Paratransit Bus Stops |                       |  |
| Emergency Phones          |                       |  |
| Reset                     |                       |  |

## **Building Legend**

| PKG2 - Tropicana Parking Garage                             |   |
|-------------------------------------------------------------|---|
| PRO - Publications/Reprographics/Copy Cent